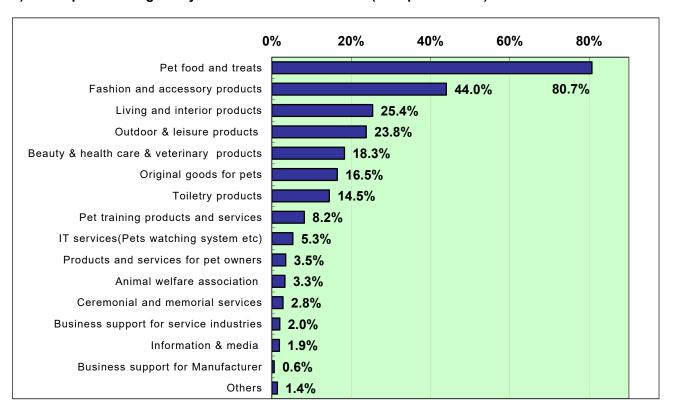

#### 3) Which product range are you interested in at the fair? (multiple answers)