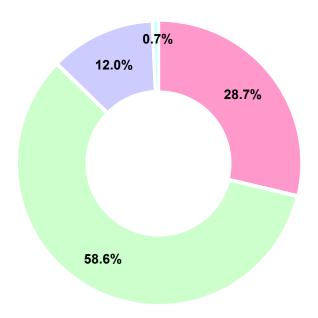

### 2) Number of the visitors

| Very satisfied | 28.7% |
|----------------|-------|
| Satisfied      | 58.6% |
| Dissatisfied   | 12.0% |
| N/A            | 0.7%  |