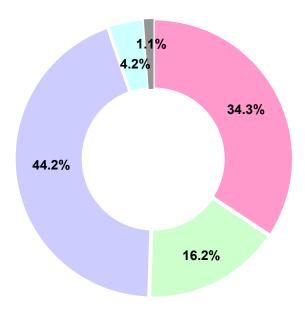

### 1) Your position

| 1 | Managing director, Board member, Owner | 34.3% |
|---|----------------------------------------|-------|
| 2 | Manager                                | 16.2% |
| 3 | Employee                               | 44.2% |
| 4 | Others                                 | 4.2%  |
| 5 | N/A                                    | 1.1%  |