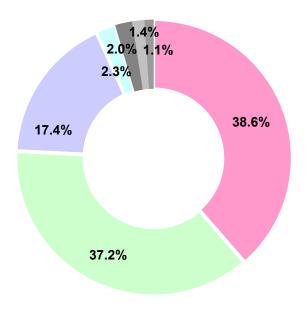

#### 4) What were the objectives of your participation in the fair?

| 1 | Conducting market research               | 38.6% |
|---|------------------------------------------|-------|
| 2 | Gathering information to make a purchase | 37.2% |
| 3 | Purchasing products                      | 17.4% |
| 4 | Participation in the seminars and events | 2.3%  |
| 5 | Others                                   | 2.0%  |
| 6 | Considering exhibit to the fair          | 1.4%  |
| 7 | N/A                                      | 1.1%  |