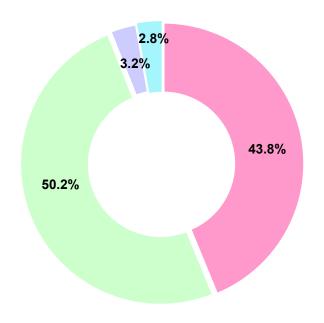

### 4) Will you participate in the next fair again?

| Will exhibit     | 43.8% |
|------------------|-------|
| Considering      | 50.2% |
| Will not exhibit | 3.2%  |
| N/A              | 2.8%  |