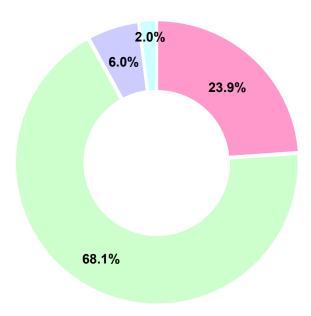

### 1) Overall impression of the fair

| Very satisfied | 23.9% |
|----------------|-------|
| Satisfied      | 68.1% |
| Dissatisfied   | 6.0%  |
| N/A            | 2.0%  |