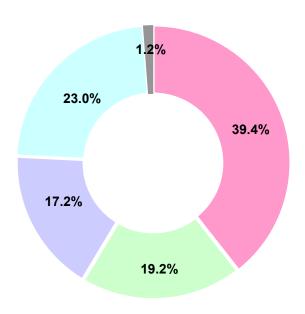

# 2) Your authority in purchasing decisions

| 1 | Have authority to purchase         | 39.4% |
|---|------------------------------------|-------|
| 2 | Have partial authority to purchase | 19.2% |
| 3 | Have influence in purchasing       | 17.2% |
| 4 | No authority to purchase           | 23.0% |
| 5 | N/A                                | 1.2%  |