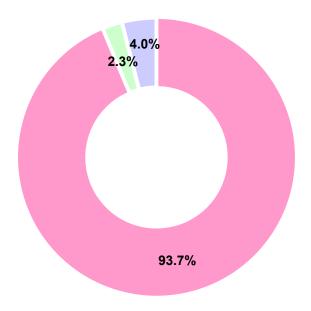

#### 6) Do you intend to visit the next Interpets?

| Will visit      | 93.7% |
|-----------------|-------|
| Will not visit  | 2.3%  |
| Not decided yet | 4.0%  |