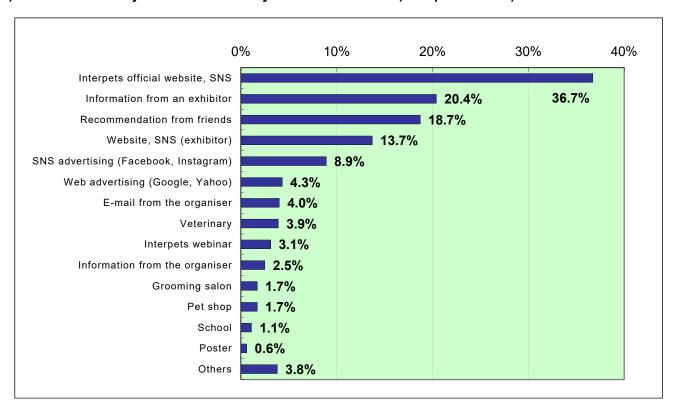

#### 3) How or where did you obtain ideas for your visit to the fair? (multiple answers)