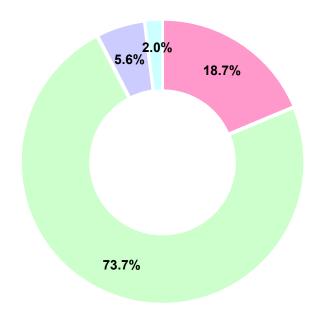

### 3) Quality of the visitors (your targeted business categories / job function)

| Very satisfied | 18.7% |
|----------------|-------|
| Satisfied      | 73.7% |
| Dissatisfied   | 5.6%  |
| N/A            | 2.0%  |