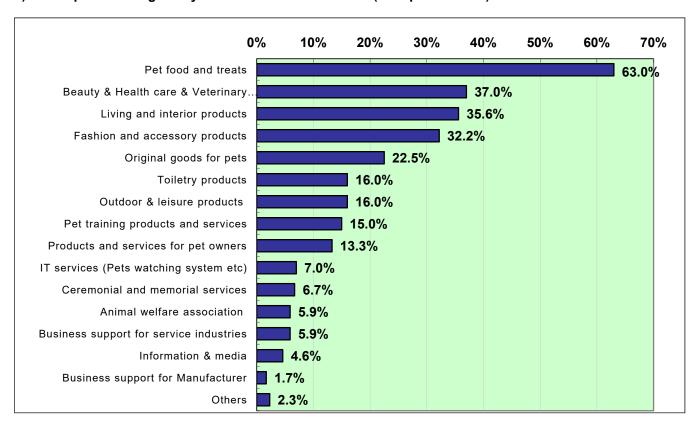

#### 5) Which product range are you interested in at the fair? (multiple answers)