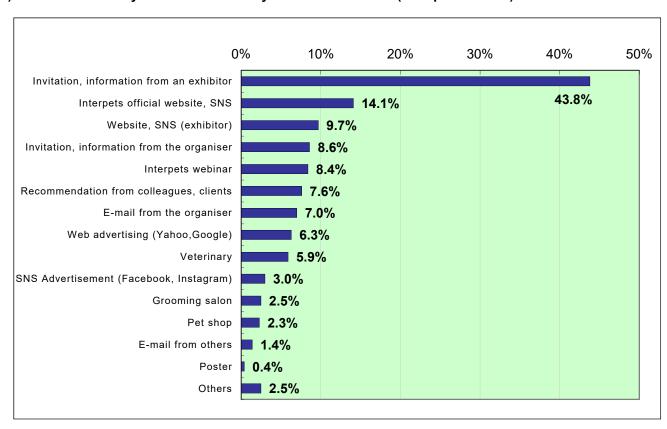

#### 3) How or where did you obtain ideas for your visit to the fair? (multiple answers)