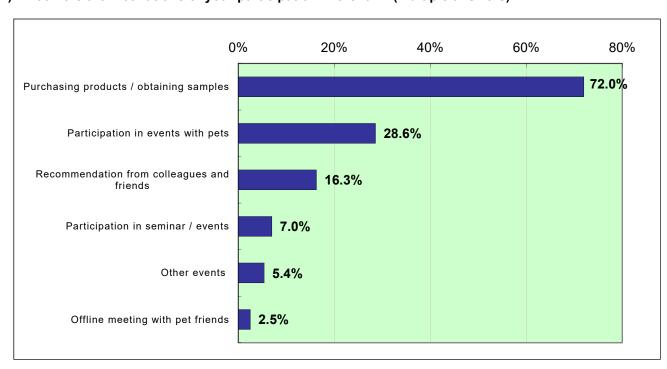

#### 2) What were the motivations of your participation in the fair? (multiple answers)