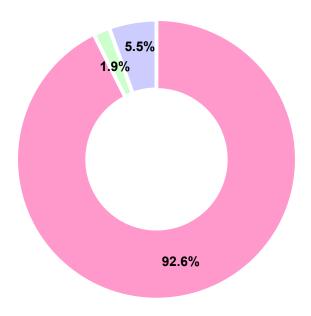

#### 4) Do you intend to visit the next Interpets?

| Will visit     | 92.6% |
|----------------|-------|
| Will not visit | 1.9%  |
| N/A            | 5.5%  |